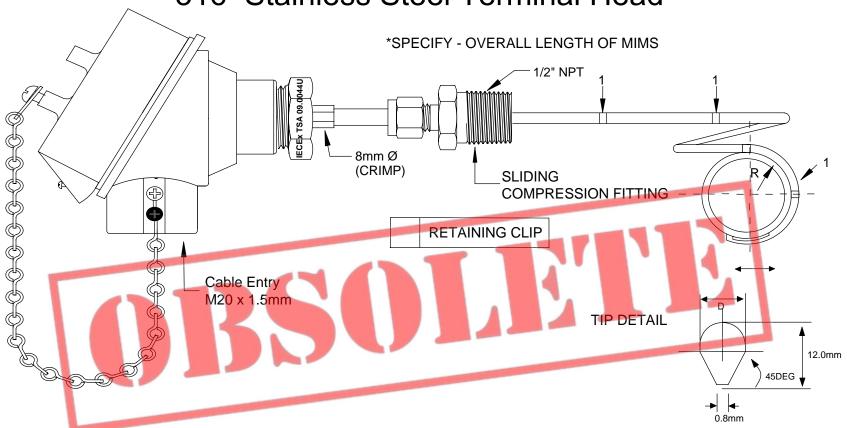

# E x d Flameproof Fixed Temperature Assembly with 316 Stainless Steel Terminal Head

## 316 Stainless Steel Enclosure - Ex d Flameproof and DIP dust

IME - IECEx Flameproof Ex d Terminal Head only – Cable entry M20 Ex d IIC Gb / Ex tb IIIC Db IP68 Ta = -40°C to 85°C Certificate No. IECEx SIR 09.0006U Model No. TC20EXD1SS (Series 1080) As per certificate 1488

#### Certified MIMS THERMOCOUPLE OR MIMS RTD Sensor

Ex de Dual Certified Temperature Element Fixed Nipple Connection For applications where the Temperature sensor is to be used in T5 TO T1 Temperatures a 50 mm Lagging Extension shall be fitted to ensure the Enclosure remains below T6 Temperature rating. Certificate No: IECEx TSA 06.0008U Model No TCFIXEX As per Certificate 1368